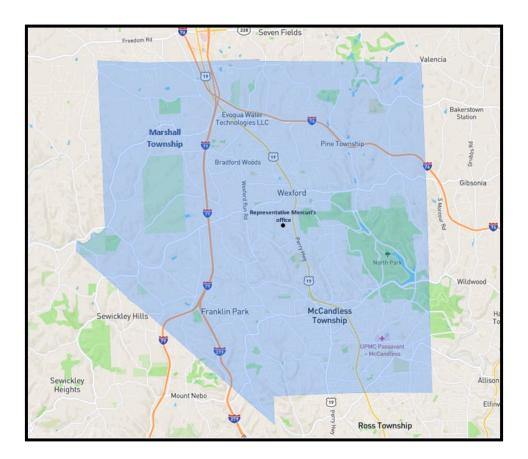

Having moved to a new community, you may want to participate in the election of your officials. I would suggest that you register in the party of your choice at your earliest convenience, by visiting votespa.com.

It is my hope that you will be very happy in your new home and enjoy the fellowship of your new neighbors here in the north hills of Allegheny County, which I believe you will find to be one of the finest areas in our state.

If there is anything that I can do for you, please feel free to stop into my district office, call me at 412-369-2230 or email me at rmercuri@pahousegop.com.

May your new home and neighborhood bring you much blessing for many years to come.

Best Regards,

Rob Mercuri

State Representative

Rob Mecuri

28<sup>th</sup> House District

# **District 28 Map**



# **Perry Highway Lutheran Church**

11403 Perry Highway Wexford, PA 15090 (724) 935-1226

#### **City Reach Network**

6041 Wallace Road Extension Suite 210 Wexford, PA 15090 (724) 973-2727

# **Cross Roads Presbyterian Church**

3281 Wexford Road Gibsonia, PA 15044 (724) 935-3636

### **Harvest Bible Chapel Pittsburgh North**

12330 Perry Highway Suite 100 Wexford, PA 15090 (724) 719-2087

# **New Community Church**

310 Wexford Road Wexford, PA 15090 (724) 935-0909

# **North Way Christian Community**

12121 Perry Highway Wexford, PA 15090 (724) 935-6800

#### Olive Branch- Salem Church

350 Manor Road Wexford, PA 15090 (724) 935-1627

# **Table of Contents**

I District Office Services

| I. District Office Services6      |
|-----------------------------------|
| II. Government Resou